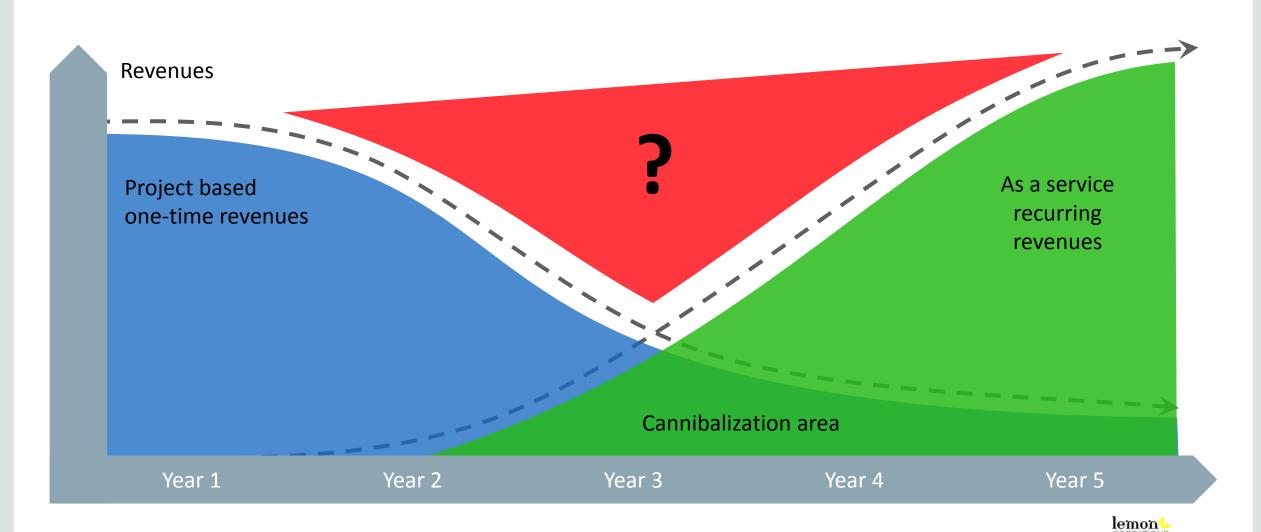

itional, farming                | Digital, offer based                        |
| Activities     | Resale<br>Professional services     | Services Managed services IP based services |
| Delivery model | 40% On site – 60% excellence center | 20% on site – 80% excellence center         |
| P2P            | Do it ourselves                     | Partner collaboration                       |



## Three ways to monetize the Oracle cloud

**Transform** Catching the new **Extend**  Predictive and **Migrate** adaptive insights Integrate with on-prem; hybrid • Digital, interactive Lift and shift engagement Extend for mobile and social Application Dev and Test Integrated Customize apps, SaaS suite Software as a Service build new apps Squeezing the old

## How you can manage the revenues depression?





#### Return on Oracle cloud

#### Revenues

- Hypergrowth
- Best of breed integrated platform
- Packages sales plays
- Massive installed base

#### Margin

- Attractive discounts/rebates/programs
- Cloud proven methodologies
- Oracle investments in partners

#### **Company IP**

- Solution program
- Market place

# **Company** valuation

- 7-10 x ebitda for Cloud vs 4-6x ebitba traditional
- Attractive company profile

#### **Target KPIs\***

**50- 60%** growth

40-50% on managed services

65-70% on IP solutions

X2 valuation



# FY19 – Fast Track Journey to cloud



## Cloud acceleration - strategic capabilities





## Strategic enablement: foundation to success



- Plan and deliver <u>FY19 capacity and capabilities</u> requirements by pillar
  - 6000 new certified individuals, 600