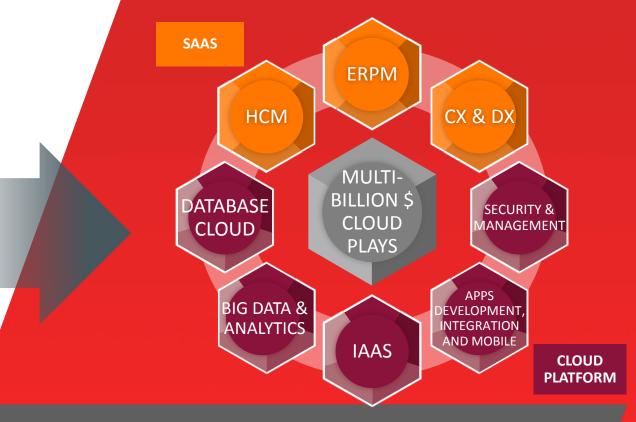

#### What we have built...

The Most Complete Cloud

A complete, open, secure and AUTONOMOUS platform that spans all layers of the cloud and provides choice

## With the EMEA best ecosystem